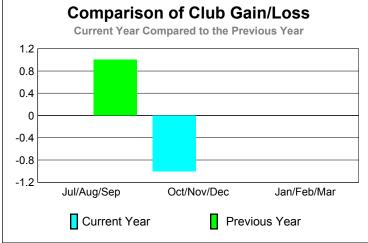

10

0

-10

-20

-30 -40

Jul/Aug/Sep

Current Year

GMT: Joel Rosendo Gómez Franco Location: MEXICO GMT CA: 3

## **Gender Comparison 2012-2013**

Oct/Nov/Dec

Jan/Feb/Mar

Previous Year