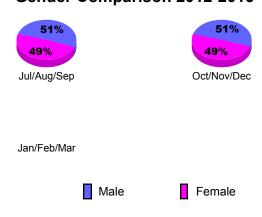

| 0                                 | 0                                | 1                                |
| Oct/Nov/Dec |                                  | 0                             | -1                                | -1                               | 0                                |
| Jan/Feb/Mar |                                  |                               |                                   |                                  | 0                                |
| Totals      |                                  | 0                             | -1                                | -1                               | 1                                |





## YTD Status Quo Clubs 2012-2013







## **Gender Comparison 2012-2013**

Oct/Nov/Dec

Jan/Feb/Mar

Previous Year