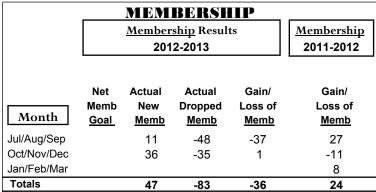

|
| Jul/Aug/Sep |                                  | 0                             | 0                                 | 0                                | 1                                |
| Oct/Nov/Dec |                                  | 0                             | -1                                | -1                               | 0                                |
| Jan/Feb/Mar |                                  |                               |                                   |                                  | 0                                |
| Totals      |                                  | 0                             | -1                                | -1                               | 1                                |





## YTD Status Quo Clubs 2012-2013







## **Gender Comparison 2012-2013**

Oct/Nov/Dec

Jan/Feb/Mar

Previous Year