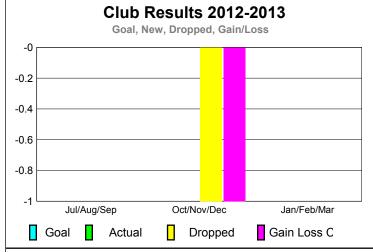

|             |                                  | C                             | LUBS                              |                                  |                                  |
|-------------|----------------------------------|-------------------------------|-----------------------------------|----------------------------------|----------------------------------|
|             | <u>Club</u> Results<br>2012-2013 |                               |                                   |                                  | <u>Clubs</u><br>2011-2012        |
| Month       | New<br>Club<br><u>Goal</u>       | Actual<br>New<br><u>Clubs</u> | Actual<br>Dropped<br><u>Clubs</u> | Gain/<br>Loss of<br><u>Clubs</u> | Gain/<br>Loss of<br><u>Clubs</u> |
| Jul/Aug/Sep |                                  | 0                             | 0                                 | 0                                | 1                                |
| Oct/Nov/Dec |                                  | 0                             | -1                                | -1                               | 0                                |
| Jan/Feb/Mar |                                  |                               |                                   |                                  | 0                                |
| Totals      |                                  | 0                             | -1                                | -1                               | 1                                |