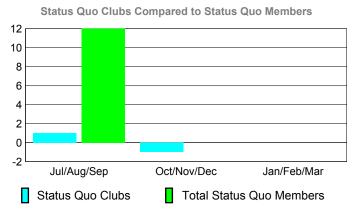

> |
| Jul/Aug/Sep |                                  | 0                             | 0                                 | 0                                | 1                                |
| Oct/Nov/Dec |                                  | 0                             | -1                                | -1                               | 0                                |
| Jan/Feb/Mar |                                  |                               |                                   |                                  | 0                                |
| Totals      |                                  | 0                             | -1                                | -1                               | 1                                |





## YTD Status Quo Clubs 2012-2013







## **Gender Comparison 2012-2013**

Oct/Nov/Dec

Jan/Feb/Mar

Previous Year