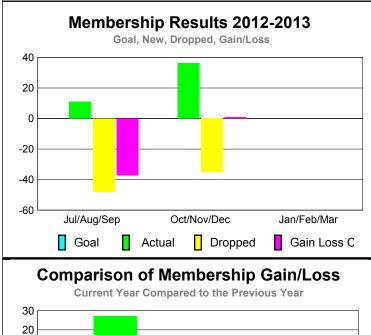

10

0

-10

-20

-30 -40

Jul/Aug/Sep

Current Year

GMT: Joel Rosendo Gómez Franco Location: MEXICO GMT CA: 3